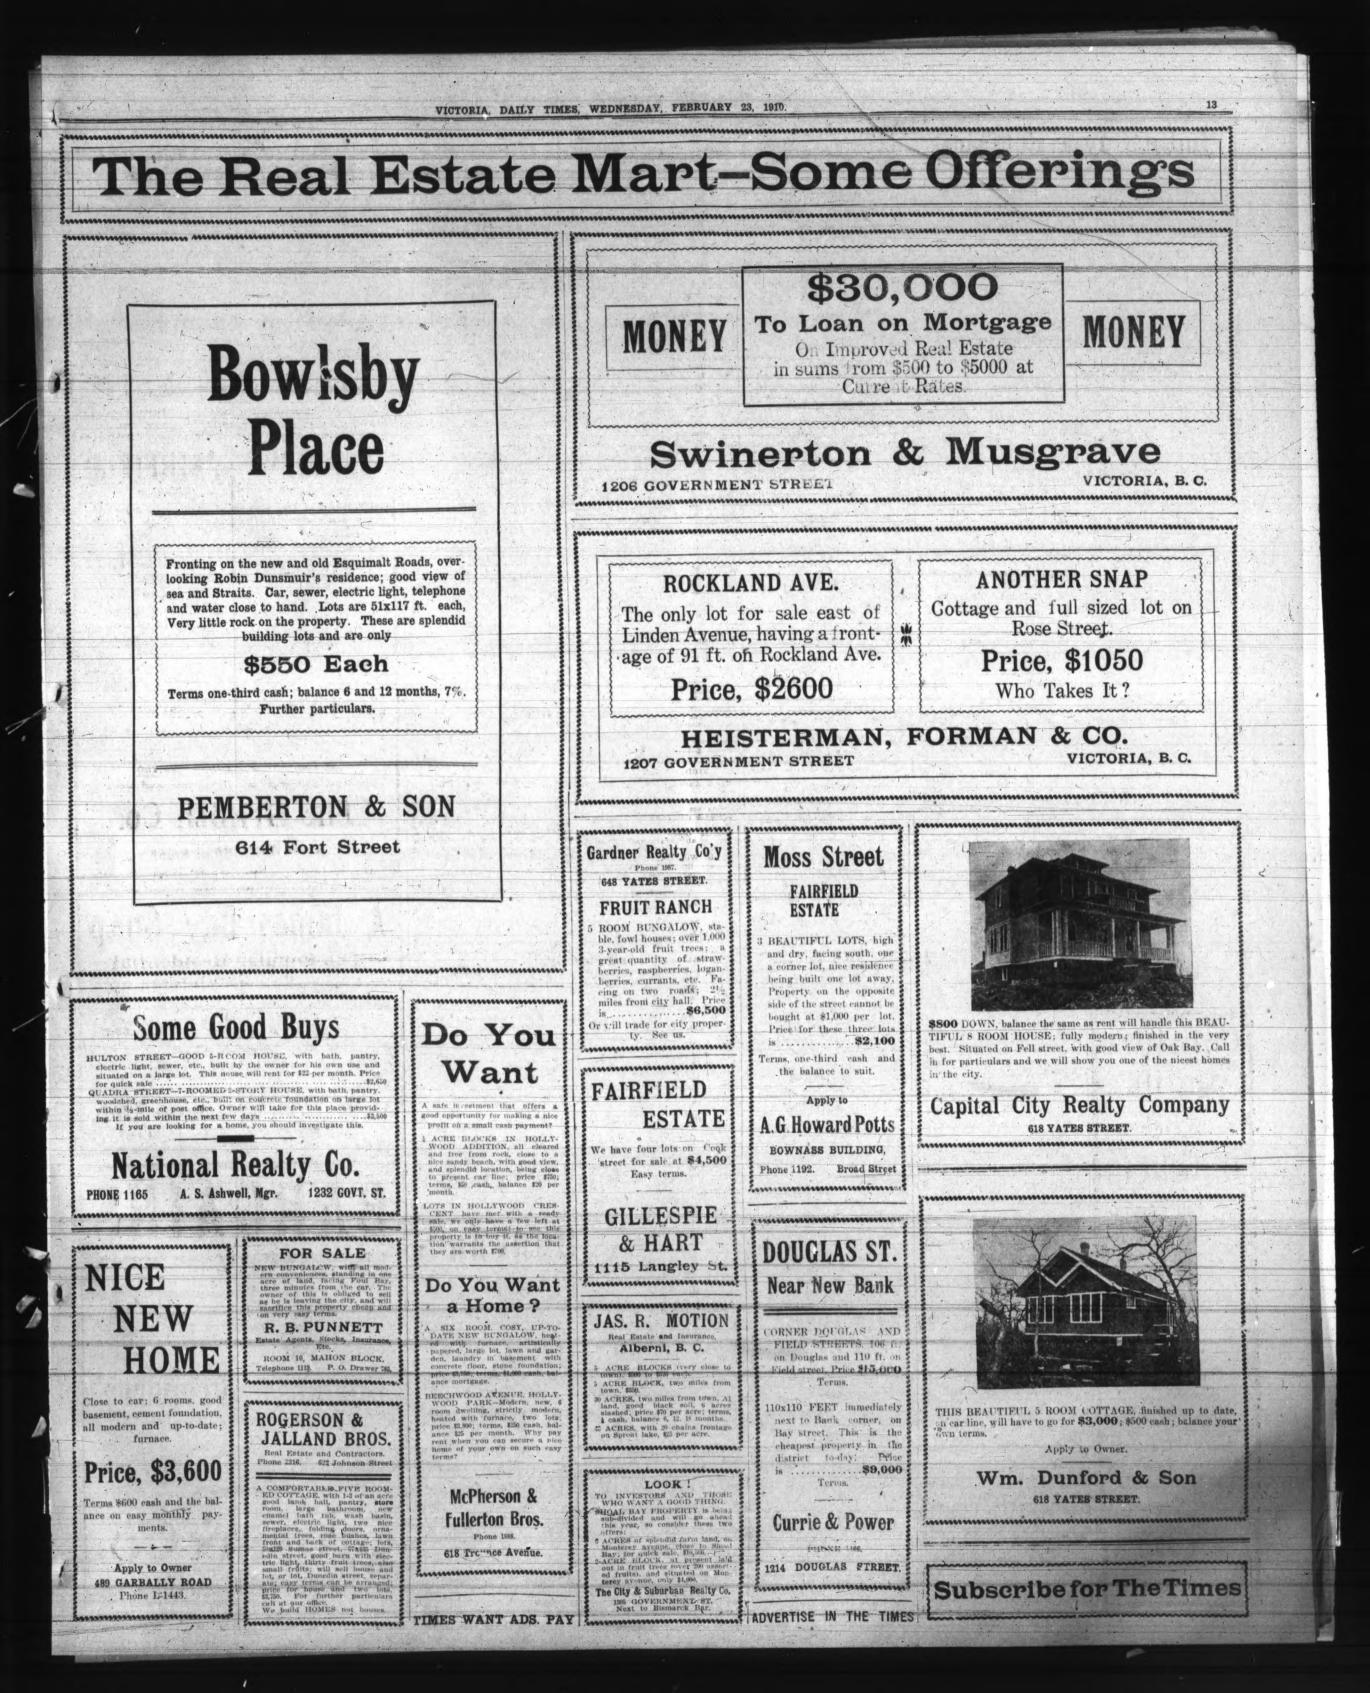

| AINC                                                                                                           | 1           |



er ja



DAY & BOGGS

ESOUIMALT.

ing purchasers with prices,

R. S. DAY.

VICTORIA, DAILY TIMES, WEDNESDAY, FEBRUARY 23, 1910.

Find a Buyer For That Little Excess Real Estate You Own---by Advertising on This Page S. A. BAIRD R. W. COLEMAN **J. STUART YATES** J. GREENWOOD 1230 GOVERNMENT ST., Telephone 302 Agent. 1210 DOUGLAS STREET. Real Estate and Timber, 575 Yafes, next door to Bank of B.N.A. Phone 1425. 22 BASTION STREET, VICTORIA. 620 FORT STREET, VICTORIA, B. C. I'd SNAP-'Two quarter acte lots within the mile and a half circle, be-tween Gorge and Burnside roads; the lots are well worth \$500 each. Our price for quick saie is \$550. Terms-<u>Side each, belance in 6, \$5</u>, 18 and 24 months at 7, per cent. FOR SALE. PANDORA AVENUE - Seven 80 ACRES-Sooke District, just inside dwelling, elec